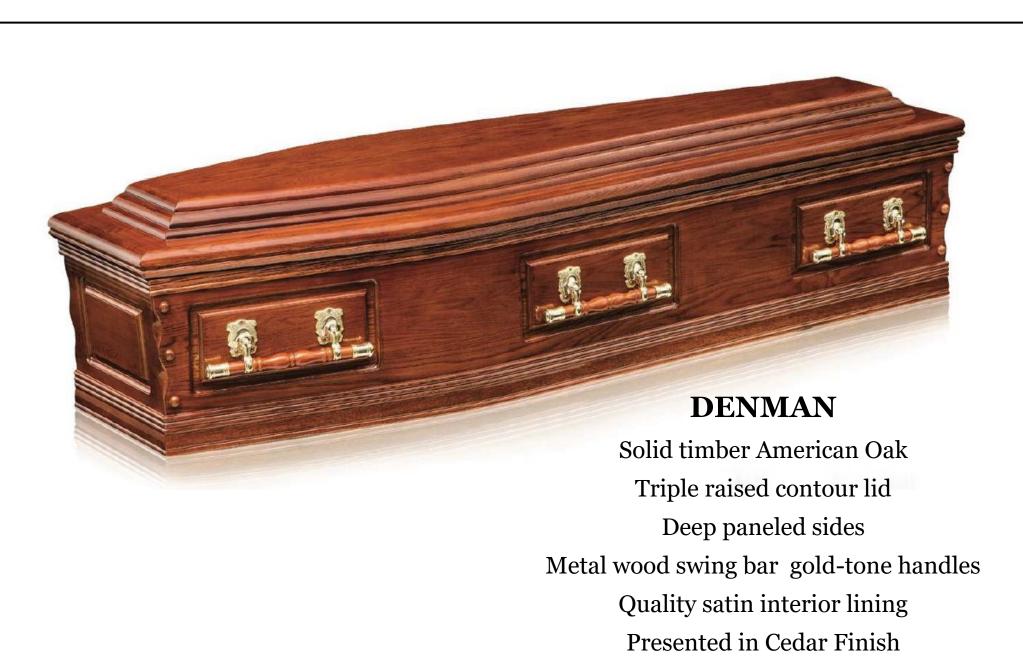

ngs for bed

\$1500.00





Paper Veneer Range
Triple raised contoured lid
Metal wood swing bar gold-tone handles
White satin interior lining
Presented in Maple finish

\$1980.00



Paper Veneer Range
Triple raised contoured lid
Metal wood swing bar gold-tone handles
White satin interior lining
Presented in Rosewood finish

\$1980.00



Solid timber

Double raised contoured lid

Timber bar handles with gold-tone fittings

Quality satin interior lining

Presented in Satin Cedar finish

\$2100.00



Solid timber
Semi-domed lid
Timber bar handles with gold-tone fittings
Quality satin interior lining
Presented in Rosewood Gloss finish

\$2100.00





Deep paneled sides
High contoured lid
Timber bar handles
Quality satin interior lining
Presented in Teak Polished finish
\$2900.00



\$3000.00



\$3000.00









Timber with antique copper metal handles and fittings High quality satin interior lining Presented in Clear Coat Satin finish

\$4450.00