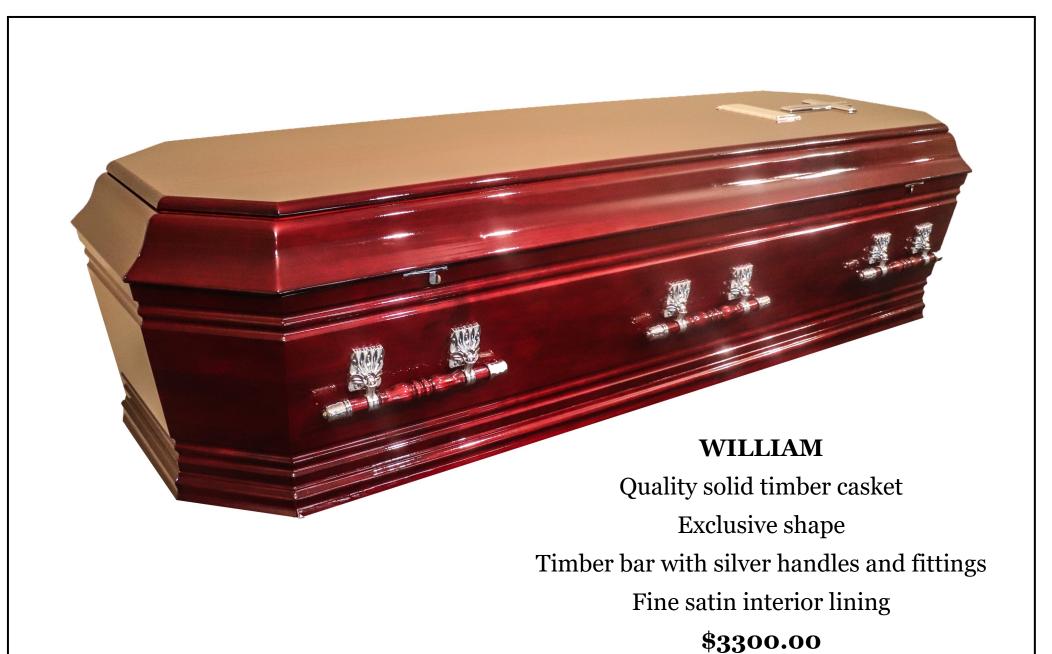

\$2100.00

Deep paneled sides
High contoured lid
Timber bar handles
Quality satin interior lining
Presented in Teak Polished finish
\$2900.00

\$3000.00

\$3000.00

Timber with antique copper metal handles and fittings High quality satin interior lining Presented in Clear Coat Satin finish