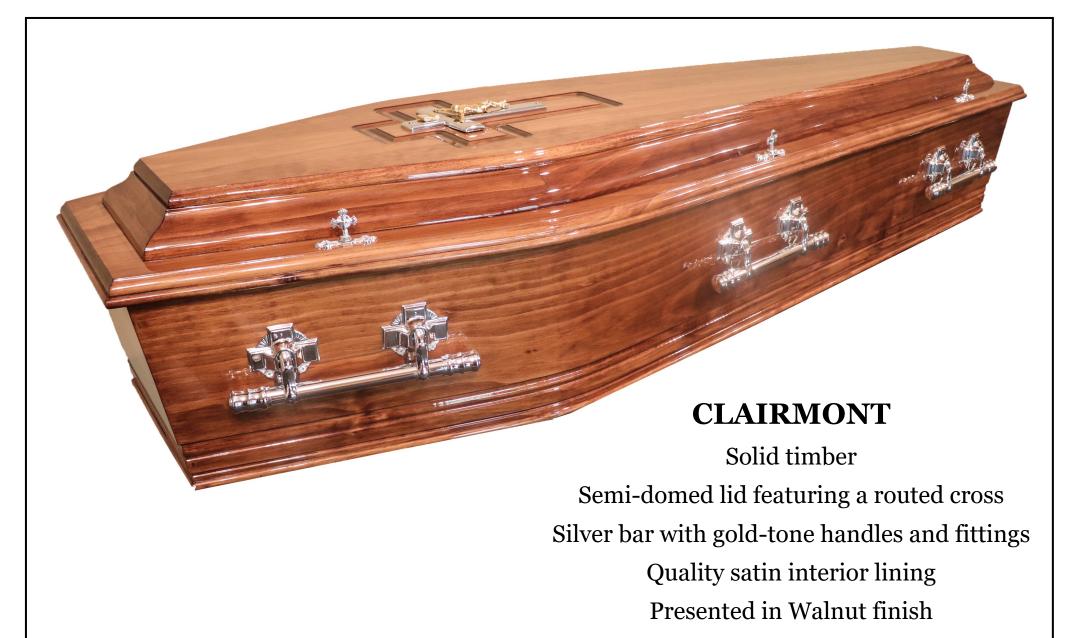

o oiled shavings for bed

\$1500.00





Paper Veneer Range
Triple raised contoured lid
Metal wood swing bar gold-tone handles
White satin interior lining
Presented in Maple finish

\$1980.00



Paper Veneer Range
Triple raised contoured lid
Metal wood swing bar gold-tone handles
White satin interior lining
Presented in Rosewood finish

\$1980.00



Solid timber

Double raised contoured lid

Timber bar handles with gold-tone fittings

Quality satin interior lining

Presented in Satin Cedar finish

\$2100.00



Solid timber
Semi-domed lid
Timber bar handles with gold-tone fittings
Quality satin interior lining
Presented in Rosewood Gloss finish

\$2100.00





Deep paneled sides
High contoured lid
Timber bar handles
Quality satin interior lining
Presented in Teak Polished finish
\$2900.00



\$3000.00



\$3000.00









Timber with antique copper metal handles and fittings High quality satin interior lining Presented in Clear Coat Satin finish

\$4450.00