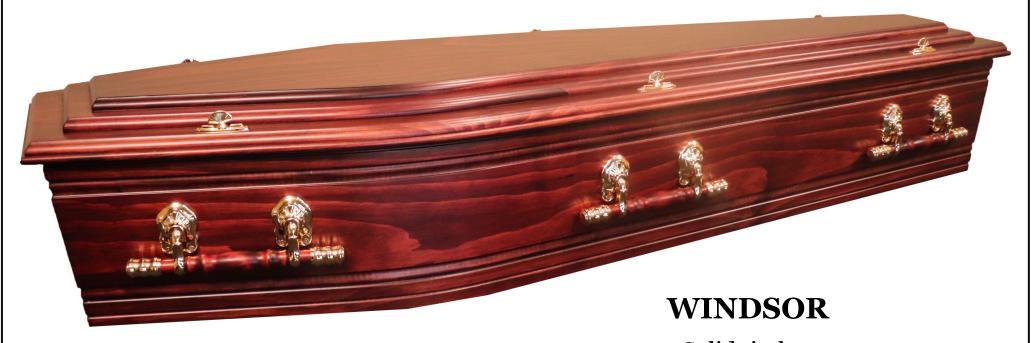

\$1980.00

Paper Veneer Range
Triple raised contoured lid
Metal wood swing bar gold-tone handles
White satin interior lining
Presented in Rosewood finish

\$1980.00

Solid timber

Double raised contoured lid

Timber bar handles with gold-tone fittings

Quality satin interior lining

Presented in Satin Cedar finish

\$2100.00

Solid timber
Semi-domed lid
Timber bar handles with gold-tone fittings
Quality satin interior lining
Presented in Rosewood Gloss finish