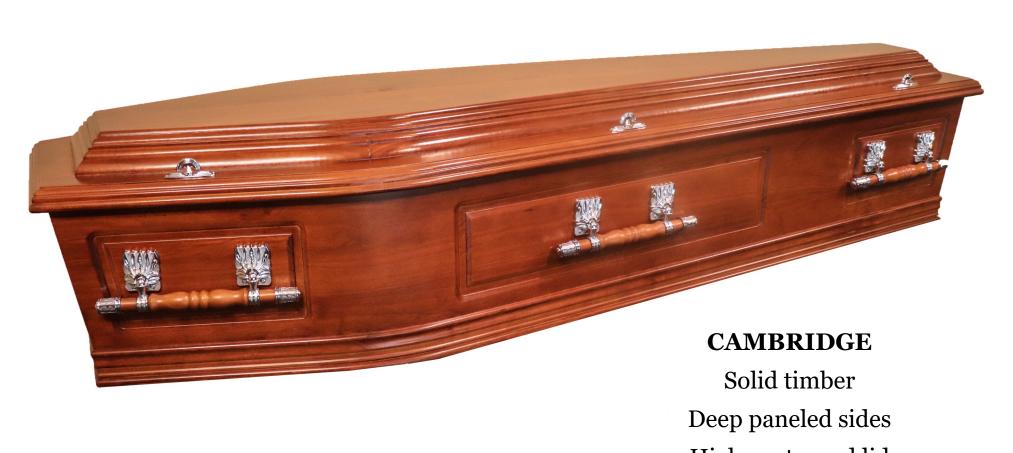

\$2100.00

Deep paneled sides
High contoured lid
Timber bar handles
Quality satin interior lining
Presented in Teak Polished finish
\$2900.00

\$3000.00

\$3000.00

Timber with antique copper metal handles and fittings High quality satin interior lining Presented in Clear Coat Satin finish