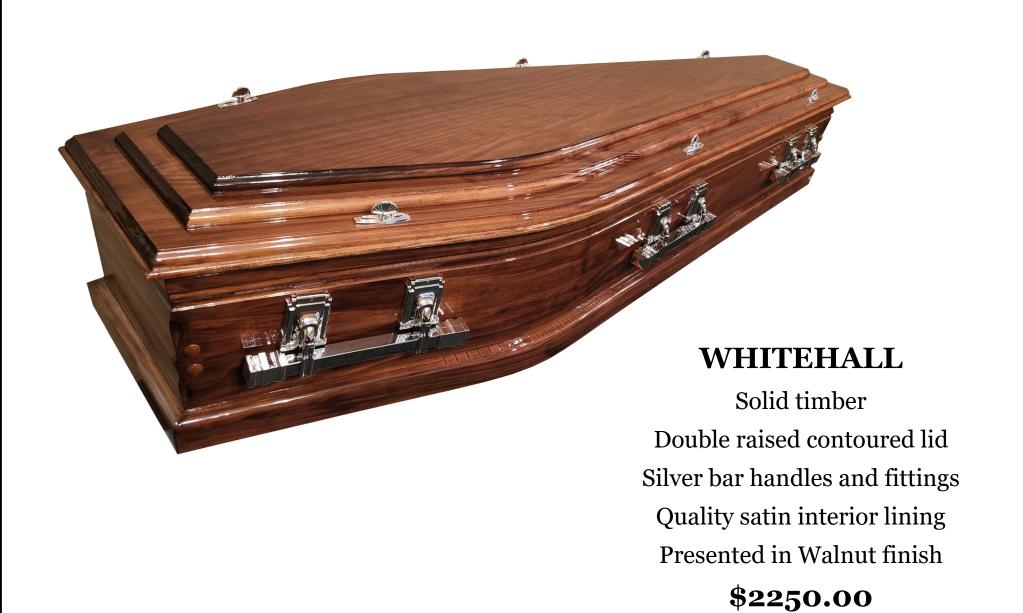

\$2100.00

Deep paneled sides
High contoured lid
Timber bar handles
Quality satin interior lining
Presented in Teak Polished finish
\$2900.00

\$3000.00

\$3000.00

Timber with antique copper metal handles and fittings High quality satin interior lining Presented in Clear Coat Satin finish