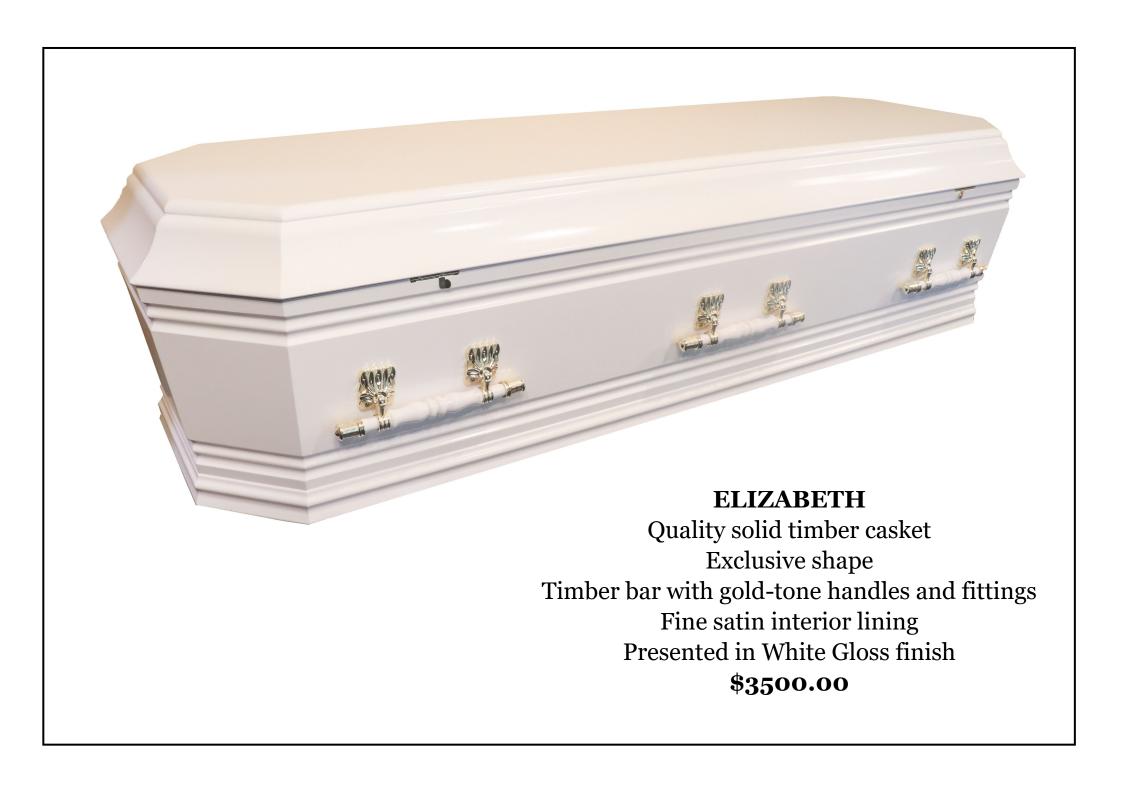

\$2100.00

Deep paneled sides
High contoured lid
Timber bar handles
Quality satin interior lining
Presented in Teak Polished finish
\$2900.00

\$3000.00

\$3000.00

Timber with antique copper metal handles and fittings High quality satin interior lining Presented in Clear Coat Satin finish