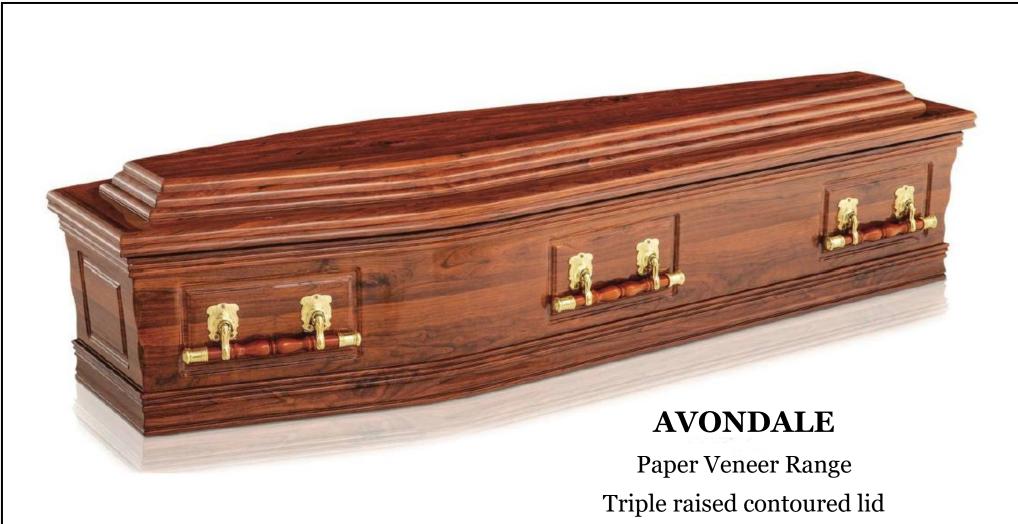

## **ECO - THE GREEN CHOICE**

Solid plantation pine with all dowel construction Interior joins fully waterproof with natural bees wax Lined with natural calico and eco oiled shavings for bed

\$1500.00

Paper Veneer Range
Triple raised contoured lid
Metal wood swing bar gold-tone handles
White satin interior lining
Presented in Maple finish

\$1980.00

Paper Veneer Range
Triple raised contoured lid
Metal wood swing bar gold-tone handles
White satin interior lining
Presented in Rosewood finish

\$1980.00

Solid timber

Double raised contoured lid

Timber bar handles with gold-tone fittings