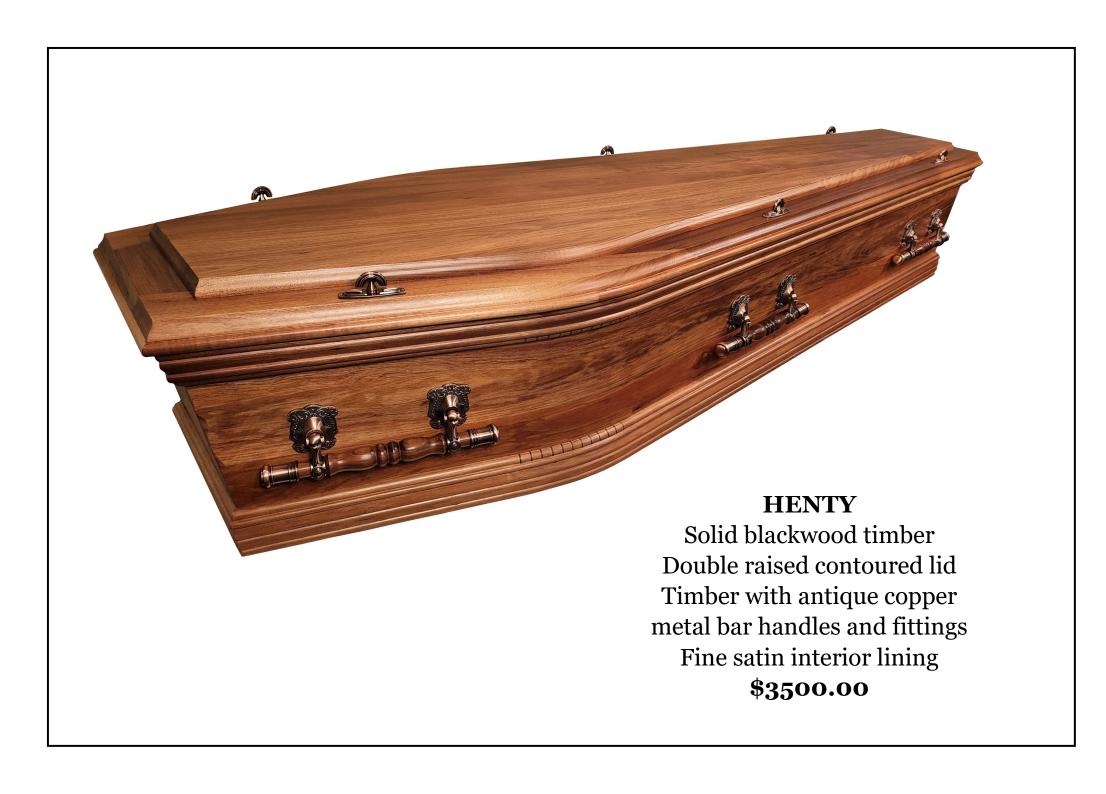

\$2100.00

Deep paneled sides
High contoured lid
Timber bar handles
Quality satin interior lining
Presented in Teak Polished finish
\$2900.00

\$3000.00

\$3000.00

Timber with antique copper metal handles and fittings High quality satin interior lining Presented in Clear Coat Satin finish