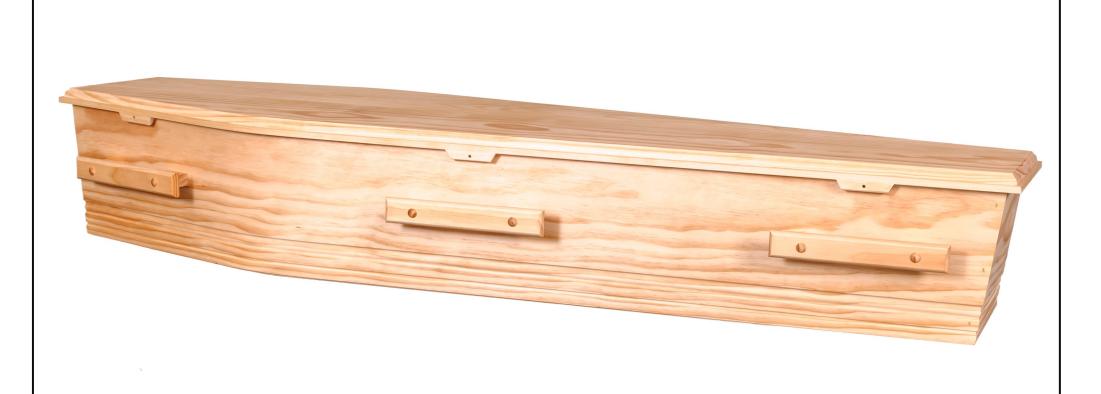

## **ECO - THE GREEN CHOICE**

Solid plantation pine with all dowel construction Interior joins fully waterproof with natural bees wax Lined with natural calico and eco oiled shavings for bed

\$1500.00

Paper Veneer Range
Triple raised contoured lid
Metal wood swing bar gold-tone handles
White satin interior lining
Presented in Maple finish