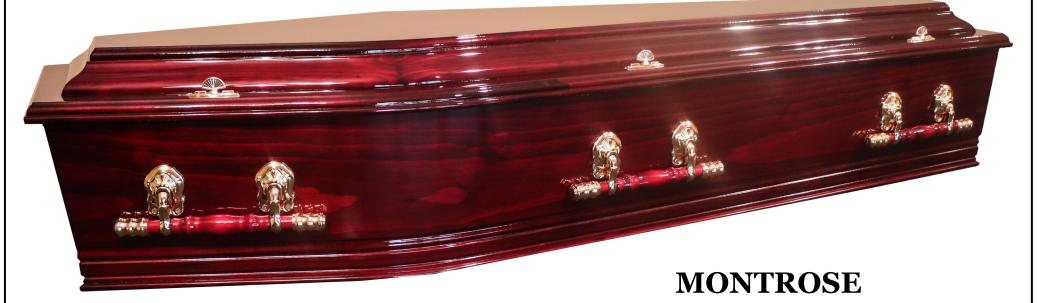

Quality satin interior lining

Presented in Satin Cedar finish

\$2100.00

Solid timber
Semi-domed lid
Timber bar handles with gold-tone fittings
Quality satin interior lining
Presented in Rosewood Gloss finish