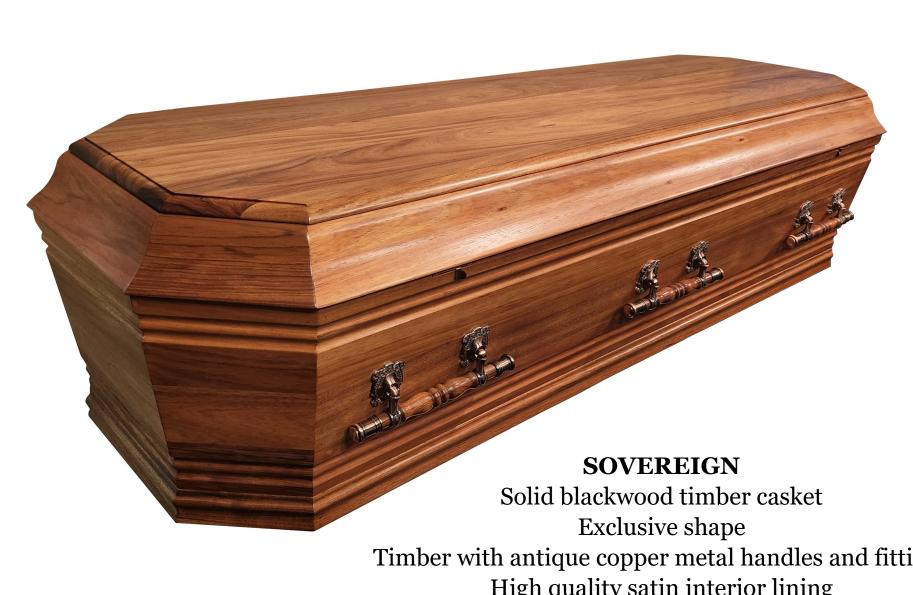

\$2100.00

Deep paneled sides
High contoured lid
Timber bar handles
Quality satin interior lining
Presented in Teak Polished finish
\$2900.00

\$3000.00

\$3000.00

Timber with antique copper metal handles and fittings High quality satin interior lining Presented in Clear Coat Satin finish

\$4450.00