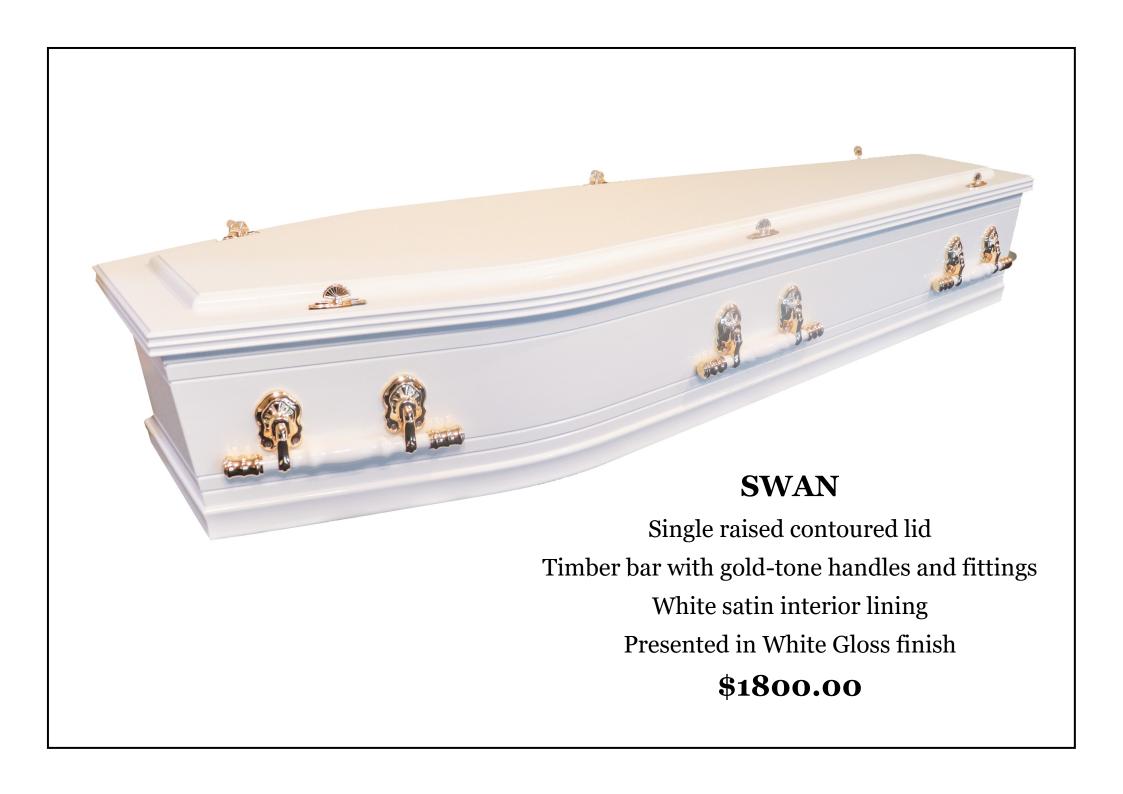

\$2100.00

Deep paneled sides
High contoured lid
Timber bar handles
Quality satin interior lining
Presented in Teak Polished finish
\$2900.00

\$3000.00

\$3000.00

Timber with antique copper metal handles and fittings High quality satin interior lining Presented in Clear Coat Satin finish