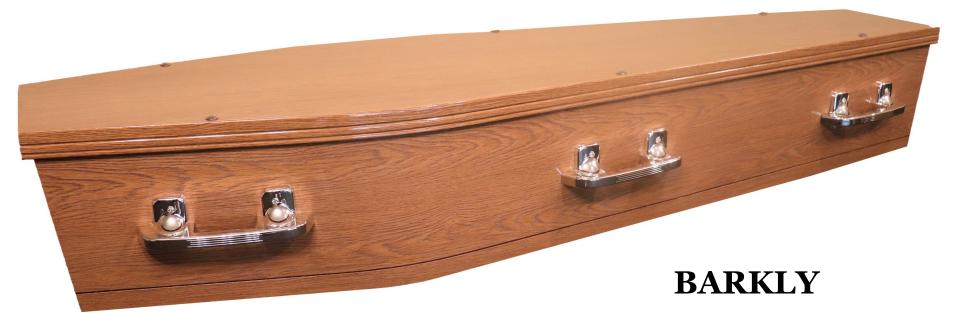

Particle-board basic coffin
Plain sides and flat lid
Silver handles and fittings
White cotton interior lining
Presented in Teak finish

\$995.00