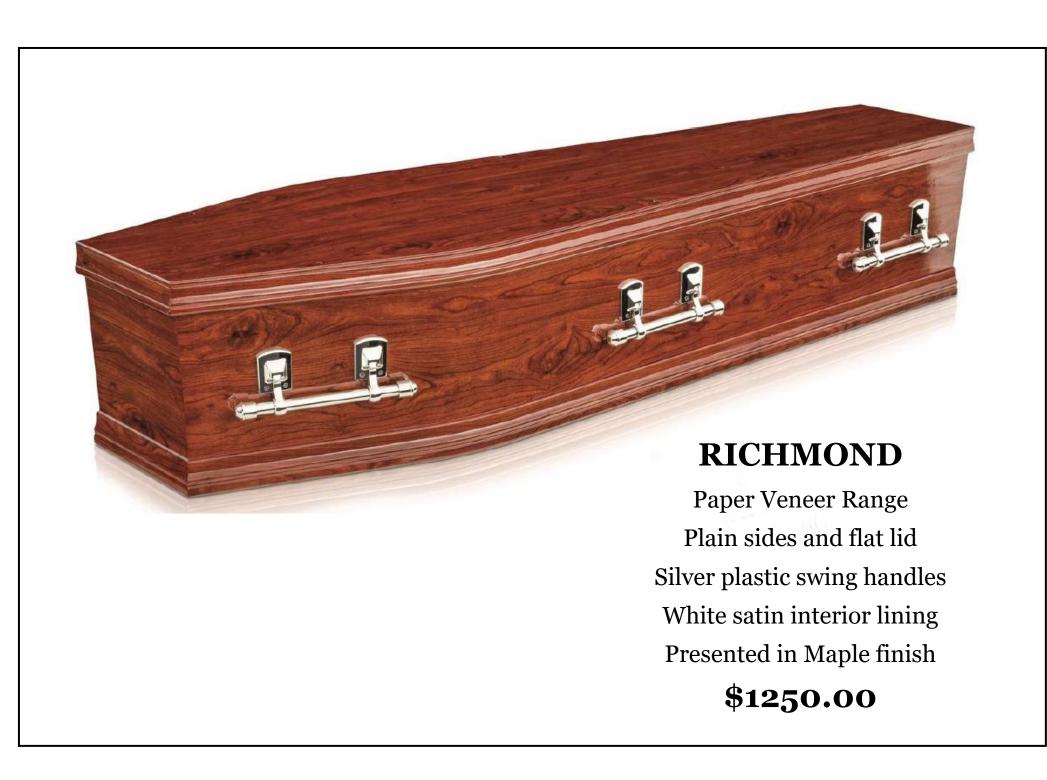

\$1980.00

Paper Veneer Range
Triple raised contoured lid
Metal wood swing bar gold-tone handles
White satin interior lining
Presented in Rosewood finish

\$1980.00

Solid timber

Double raised contoured lid

Timber bar handles with gold-tone fittings