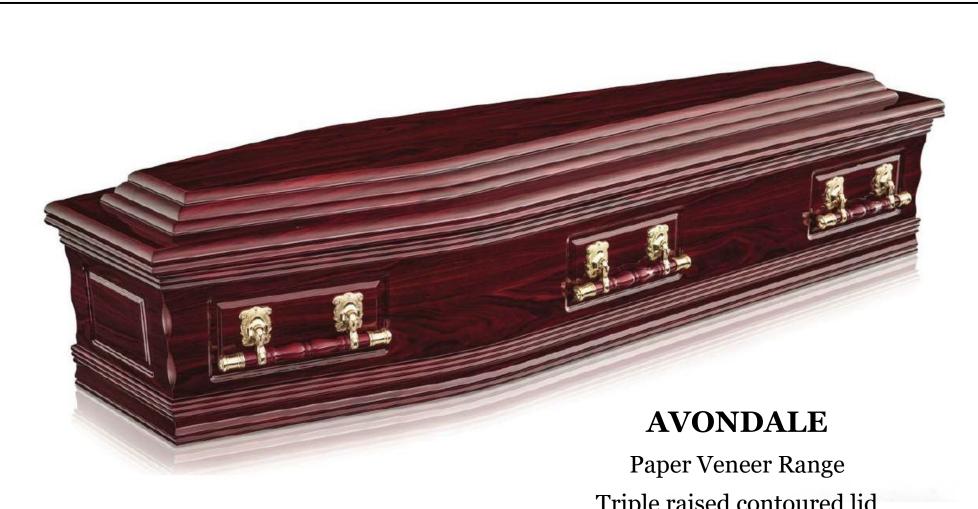

\$1980.00

Paper Veneer Range
Triple raised contoured lid
Metal wood swing bar gold-tone handles
White satin interior lining
Presented in Rosewood finish

\$1980.00

Solid timber

Double raised contoured lid

Timber bar handles with gold-tone fittings